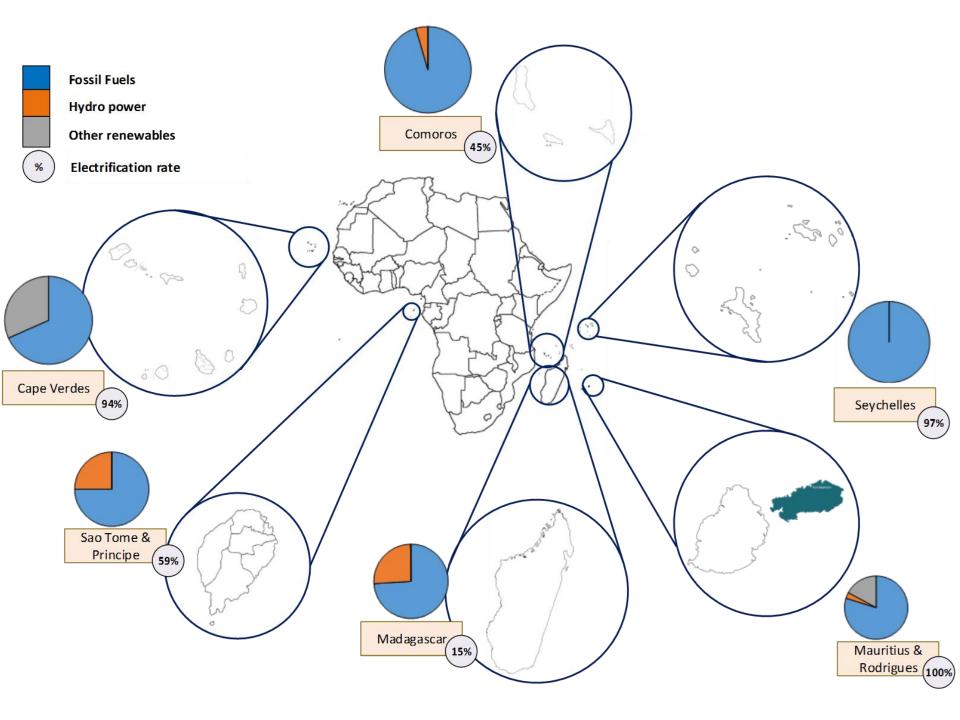

e L<sup>3</sup>EAP Project



# Introduction





# World Energy Demand for 2007–2030



# **Small Island Developing States**

What are Small Island Developing States (SIDS)?

- Geographically, culturally different
- Similar environmental and economic vulnerabilities and challenges to sustainable development
- Identified in ACP regions



# **Small Island Developing States**

## Energy situation in SIDS

- Even though income level is higher than SSA, electrification rate in some SIDS is low
- Highly petroleum intensive (diesel, fuel oil and some coal)
- Little energy efficiency and conservation measures
- Paradoxically, these SIDS have significant indigenous energy potential in the form of renewable energy



# **Overview of Energy Situation in SIDS**



## **Energy Mix in African SIDS**



# **Energy Mix in Pacific SIDS**



\*Not all Pacific SIDS are represented on this map

# **Energy Mix in Caribbean SIDS**



# L<sup>3</sup>EAP – Lifelong Learning for Energy Access, Security and Efficiency in African and Pacific Small Island Developing States





- Funded under ACP-EU Cooperation Programme on Higher Education (EDULINK)
- A programme of the ACP Group of States, with financial assistance of the European Union (2013–2017)











### **Aims and Objectives**

- To develop labour market oriented lifelong learning concepts for the education to meet the challenges of energy supply
- To increase the academic and management capacity of university staff to modernize their educational and research programmes and activities so as to build capacity to foster energy security and