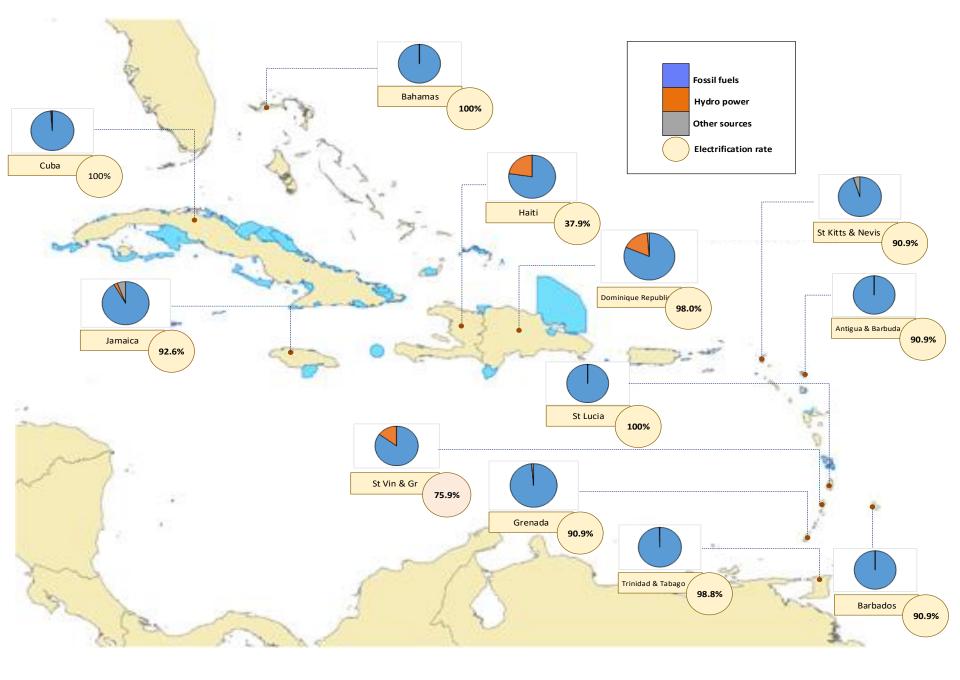

What are Small Island Developing States (SIDS)?

- Geographically, culturally different
- Similar environmental and economic vulnerabilities and challenges to sustainable development
- Identified in ACP regions



# **Small Island Developing States**

## Energy situation in SIDS

- Even though income level is higher than SSA, electrification rate in some SIDS is low
- Highly petroleum intensive (diesel, fuel oil and some coal)
- Little energy efficiency and conservation measures
- Paradoxically, these SIDS have significant indigenous energy potential in the form of renewable energy



# **Overview of Energy Situation in SIDS**



## **Energy Mix in African SIDS**



# **Energy Mix in Pacific SIDS**



\*Not all Pacific SIDS are represented on this map

# **Energy Mix in Caribbean SIDS**



# L<sup>3</sup>EAP – Lifelong Learning for Energy Access, Security and Efficiency in African and Pacific Small Island Developing States





- Funded under ACP-EU Cooperation Programme on Higher Education (EDULINK)
- A programme of the ACP Group of States, with financial assistance of the European Union (2013–2017)











### **Aims and Objectives**

- To develop labour market oriented lifelong learning concepts for the education to meet the challenges of energy supply
- To increase the academic and management capacity of university staff to modernize their educational and research programmes and activities so as to build capacity to foster energy security and enhance energy efficiency
- To establish a long-term partnership and network between European and ACP universities





- Wor